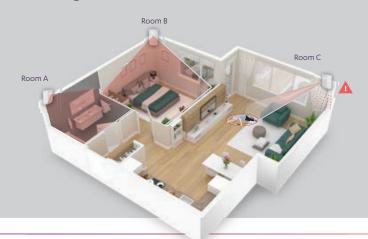

tection solutions rely on a wearable device to catch a person in the act of falling.

With the MDsense innovative solution in senior fall protection, a person is immediately detected as having changed from a standing or upright position to a lying position.

This means that any person who finds themselves lying on the floor without the ability to get help, will be detected as requiring assistance.

Already internationally recognized







2 •) MD sense

## Immediate & verified:

response to senior falls



MDsense fall detection technology can be installed in all the living spaces including bathrooms, to detect falls without the need for wearable fall detection pendants or other active alerting devices.





Timely response

# Full coverage for a range of locations

# Independent living





# CONNECT

Care@Home<sup>™</sup> Platform



Essence Care@Home™ enables families to be confident that their dear ones are cared for, while end-users are enabled to maintain their independent lifestyle. The award-winning Care@Home Multi-Service Platform is an Aging-in-Place product suite that offers seamless home care monitoring indoors and outdoors, allowing independence for seniors and peace of mind to their loved ones. Essence is spearheading a paradigm shift in seniors' Aging in Place experience