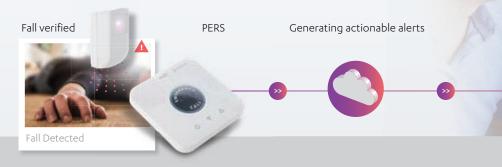

# Complete indoor fall detection

MDsense is a non-wearable senior fall protection solution that immediately detects a fallen person without relying on a wearable to detect the fall itself.

### Multi-dimensional fall sensor:

Fall Detection – Immediate alarm

Uses AI for fall verification

Differentiates between people and animals

Identifies resident's position

Works in total darkness

Easy to install, battery operated

Complete privacy protection, no cameras

Classic telecare fall detection solutions rely on a wearable device to catch a person in the act of falling.

With the MDsense innovative solution in senior fall protection, a person is immediately detected as having changed from a standing or upright position to a lying position.

This means that any person who finds themselves lying on the floor without the ability to get help, will be detected as requiring assistance.

Already internationally recognized

2 •) MD sense

## Immediate & verified:

response to senior falls

MDsense fall detection technology can be installed in all the living spaces including bathrooms, to detect falls without the need for wearable fall detection pendants or other active alerting devices.