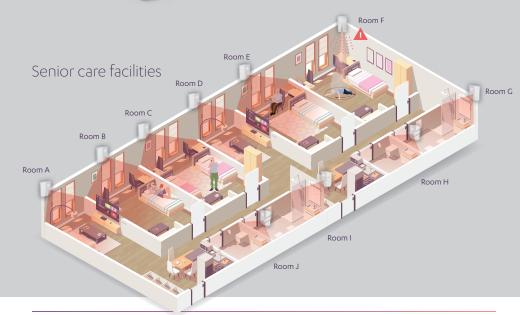

## Immediate & verified:

response to senior falls

MDsense fall detection technology can be installed in all the living spaces including bathrooms, to detect falls without the need for wearable fall detection pendants or other active alerting devices.

# Full coverage for a range of locations